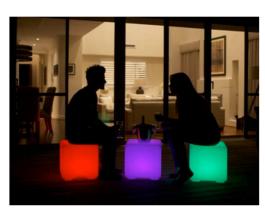

## MORE INFORMATION

For more information visit the Glow Website @ glowglow.com.au Or contact Glow info@glowglow.com.au

Add some bright funky fun to your entertaining or business with the Glow Illuminated Cubes. They are as versatile as the colours they project. Add them to any area inside and out as a seat or table and because they're cordless and lightweight they can move wherever you do

This new Glow product operates with easy charging technology. Once changed they can be moved anywhere you need them such as out on the deck, by the pool or spa, on the lawn or in office reception to light it up in style. The choice is yours.

The Glow Cube is available in a cube size of 40cm and like all Glow products; they come with a remote control and change to many different colours.