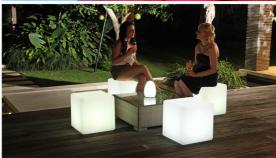

## MORE INFORMATION

For more information visit the Glow Website @ glowglow.com.au Or contact Glow info@glowglow.com.au

Add some bright funky fun to your entertaining or business with the Glow Illuminated Cubes. They are as versatile as the colours they project. Add them to any area inside and out as a seat or table and because they're cordless and lightweight they can move wherever you do

This new Glow product operates with easy charging technology. Once changed they can be moved anywhere you need them such as out on the deck, by the pool or spa, on the lawn or in office reception to light it up in style. The choice is yours.

The Glow Cube is available in a cube size of 40cm and like all Glow products; they come with a remote control and change to many different colours.