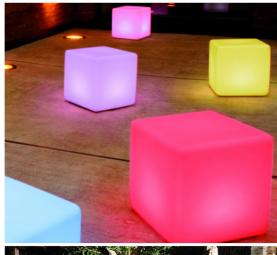

## MORE INFORMATION

For more information visit the Glow Website @ glowglow.com.au Or contact Glow info@glowglow.com.au

Add some bright funky fun to your entertaining or business with the Glow Illuminated Cubes. They are as versatile as the colours they project. Add them to any area inside and out as a seat or table and because they're cordless and lightweight they can move wherever you do

This new Glow product operates with easy charging technology. Once changed they can be moved anywhere you need them such as out on the deck, by the pool or spa, on the lawn or in office reception to light it up in style. The choice is yours.

The Glow Cube is available in a cube size of 40cm and like all Glow products; they come with a remote control and change to many different colours.